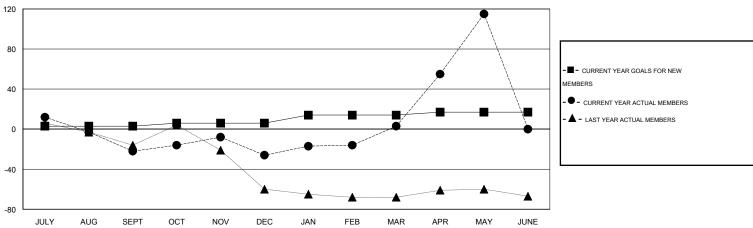

# LOCATION CALIFORNIA

GMT CA 1

|                          |                  | Clubs               |                            |                             |                          |                    | Members                    |                              |                             |
|--------------------------|------------------|---------------------|----------------------------|-----------------------------|--------------------------|--------------------|----------------------------|------------------------------|-----------------------------|
|                          | RESU             | LTS FOR 2013-2014   |                            |                             | RESULTS FOR 2013-2014    |                    |                            |                              |                             |
| QUARTER                  | NEW CLUB<br>GOAL | ACTUAL NEW<br>CLUBS | ACTUAL<br>DROPPED<br>CLUBS | ACTUAL NET<br>GAIN/<br>LOSS | QUARTER                  | NEW MEMBER<br>GOAL | ACTUAL TOTAL MEMBERS ADDED | ACTUAL<br>DROPPED<br>MEMBERS | ACTUAL NET<br>GAIN/<br>LOSS |
| JULY/AUG/SEPT            | 0                | 1                   | 0                          | 1                           | JULY/AUG/SEPT            | 3                  | 87                         | 109                          | -22                         |
| OCT/NOV/DEC  JAN/FEB/MAR | 0                | 0<br>1              | 0                          | -1<br>1                     | OCT/NOV/DEC  JAN/FEB/MAR | 3<br>8             | 37<br>62                   | 41<br>33                     | -4<br>29                    |
| APR/MAY/JUNE             | 1                | 3                   | 0                          | 3                           | APR/MAY/JUNE             | 3                  | 138                        | 26                           | 112                         |

#### GOALS AND ACTUAL MEMBERS CUMULATIVE

| DROPPED CLUBS: 1  DROPPED MEMBERS |     | 40 CLUBS OF 53 ADDED 1 OR MORE NEW MEMBERS | GENDER DISTRIBU  MALE  FEMALE | TION<br>927 (67.47%)<br>447 (32.53%) |     |
|-----------------------------------|-----|--------------------------------------------|-------------------------------|--------------------------------------|-----|
| DECEASED                          | 7   | CLICK HERE FOR HEALTH                      | FAMILY UNIT MEMBERS           |                                      | 126 |
| CLUB CANCELLED                    | 11  | ASSESSMENT DATA                            | LIEAD OF HOUSEHOLD            | 60                                   |     |
| OTHER                             | 191 |                                            | HEAD OF HOUSEHOLD             |                                      |     |
| TOTAL                             | 209 |                                            | NON-HEAD OF HOUSEHOL          | 66                                   |     |