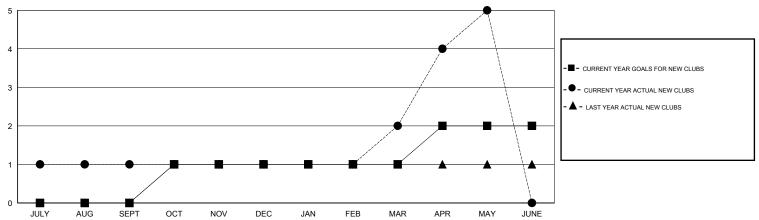

# LOCATION CALIFORNIA

GMT CA 1

|                          |                  | Clubs               |                            |                             |                          |                    | Members                    |                              |                             |
|--------------------------|------------------|---------------------|----------------------------|-----------------------------|--------------------------|--------------------|----------------------------|------------------------------|-----------------------------|
|                          | RESU             | LTS FOR 2013-2014   |                            |                             | RESULTS FOR 2013-2014    |                    |                            |                              |                             |
| QUARTER                  | NEW CLUB<br>GOAL | ACTUAL NEW<br>CLUBS | ACTUAL<br>DROPPED<br>CLUBS | ACTUAL NET<br>GAIN/<br>LOSS | QUARTER                  | NEW MEMBER<br>GOAL | ACTUAL TOTAL MEMBERS ADDED | ACTUAL<br>DROPPED<br>MEMBERS | ACTUAL NET<br>GAIN/<br>LOSS |
| JULY/AUG/SEPT            | 0                | 1                   | 0                          | 1                           | JULY/AUG/SEPT            | 3                  | 87                         | 109                          | -22                         |
| OCT/NOV/DEC  JAN/FEB/MAR | 0                | 0<br>1              | 0                          | -1<br>1                     | OCT/NOV/DEC  JAN/FEB/MAR | 3<br>8             | 37<br>62                   | 41<br>33                     | -4<br>29                    |
| APR/MAY/JUNE             | 1                | 3                   | 0                          | 3                           | APR/MAY/JUNE             | 3                  | 138                        | 26                           | 112                         |

### GOALS AND ACTUAL NEW CLUBS CUMULATIVE